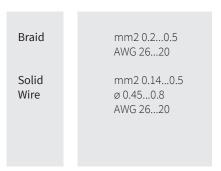

## **Connection Data**

Power Supply Voltage

Power Rqmts

Base Controller:
0.5 W
Color Segment:
max 2.5W

## Cable Data





## **Base Controller Connections**

| Label                       | Description                                                                                                                                                                                                                           | Signal                     |
|-----------------------------|---------------------------------------------------------------------------------------------------------------------------------------------------------------------------------------------------------------------------------------|----------------------------|
| Chassis<br>Ground<br>+9-24V | Housing Potential, Connection to protective Earth recommended Minus Connection of Supply Voltage, stable Power Supply Unit Plus Connection of