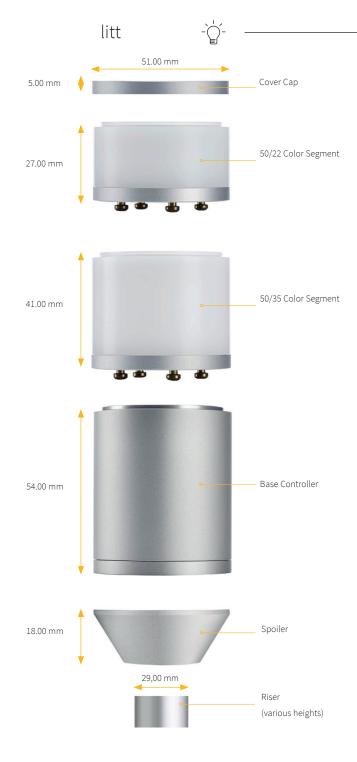

## **Connection Data**

Power Supply Voltage

Power Rqmts

Base Controller:
0.5 W
Color Segment:
max 2.5W