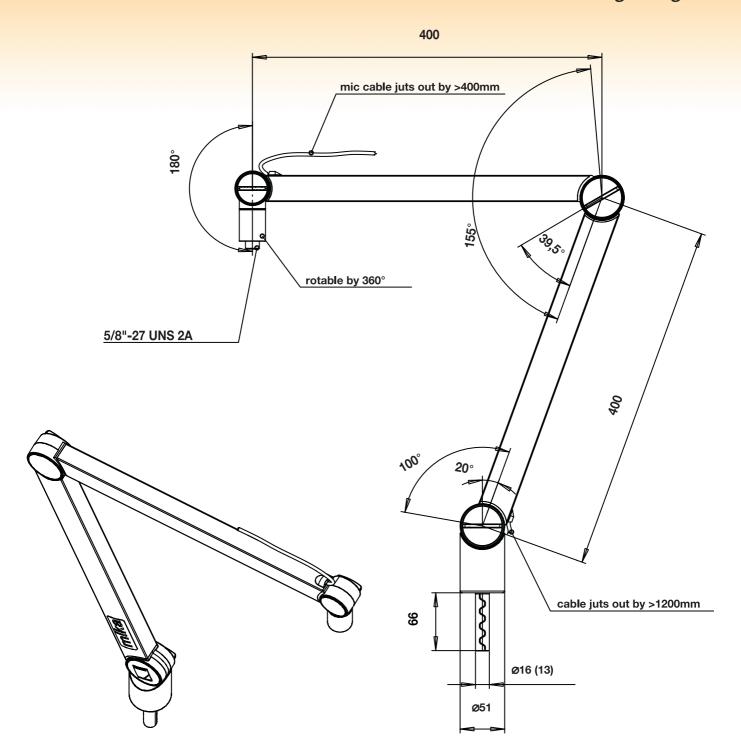

# MICROPHONE ARM 'ON AIR'

YT3204 coated dark grey YT3205 anodised aluminium



### DO NOT DISMANTLE!

The elaborate internal linkage and coil spring construction remain hidden from view. Dismantling any part can lead to irreversible damage and can cause serious injuries. Any servicing is strictly reserved to YELLOWTEC personnel or authorized partners. Visit our website for contact information.

### **YELLOWTEC**

Heinrich-Hertz-Strasse 1-3 40789 Monheim, Germany Phone +49-2173-967 315 e-mail: info@yellowtec.com web: www.yellowtec.com



YT3200 coated dark grey, w/o 'on air' signalling YT3201 anodised aluminium, w/o 'on air' signalling



## DO NOT DISMANTL

The elaborate internal linkage and coil spring construction remain hidden from view. Dismantling any part can lead to irreversible damage and can cause serious injuries. Any servicing is strictly reserved to YELLOWTEC personnel or authorized partners. Visit our website for contact information.



Heinrich-Hertz-Strasse 1-3 40789 Monheim, Germany Phone +49-2173-967 315 e-mail: info@yellowtec.com web: www.yellowtec.com