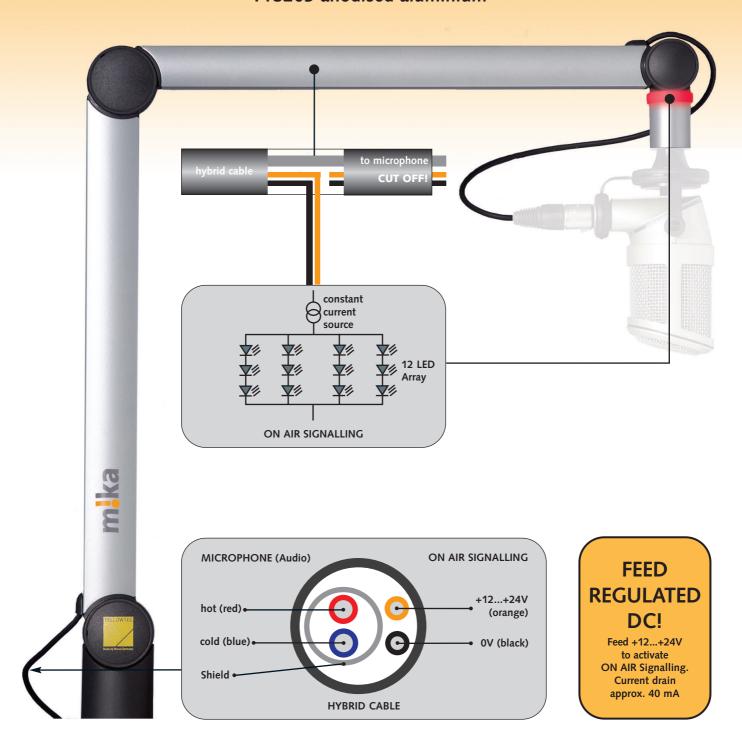

# MICROPHONE ARM 'ON AIR'

YT3204 coated dark grey YT3205 anodised aluminium



### DO NOT DISMANTLE!

The elaborate internal linkage and coil spring construction remain hidden from view. Dismantling any part can lead to irreversible damage and can cause serious injuries. Any servicing is strictly reserved to YELLOWTEC personnel or authorized partners. Visit our website for contact information.

### **YELLOWTEC**

Heinrich-Hertz-Strasse 1-3 40789 Monheim, Germany Phone +49-2173-967 315 e-mail: info@yellowtec.com web: www.yellowtec.com



YT3200 coated dark grey, w/o 'on air' signalling YT3201 anodised aluminium, w/o 'on air' signalling



## DO NOT DISMANTL

The elaborate internal linkage and coil spring construction remain hidden from view. Dismantling any part can lead to irreversible damage and can cause serious injuries. Any servicing is strictly reserved to YEL